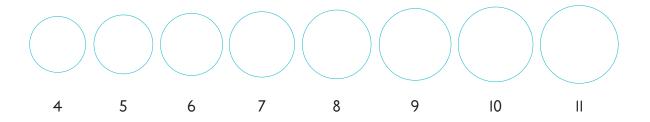

## FIND YOUR RING SIZE

To find your ring size, print this page and match the circles below with the inside of one of your rings.\*

Half sizes are determined if your ring size falls between two of the circles.\*\*

The most popular sizes are 6 and 7.

To ensure that this guide has printed to scale, please ensure that these rulers measure 2 inches or 20 millimetres, respectively.

| <u> </u> | <u> </u> |   |  |
|----------|----------|---|--|
|          |          | ] |  |
| l        | in       |   |  |